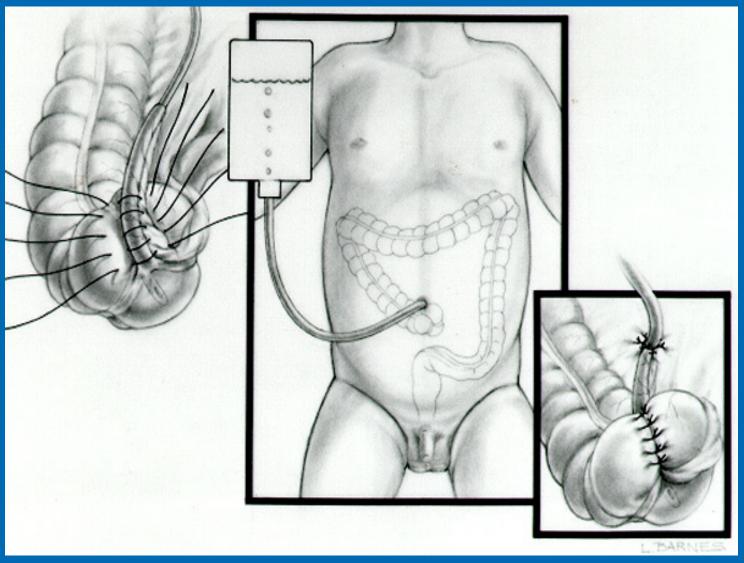

l prolapse repair
- Continent appendicostomies
   Presacral mass resection
- Vaginoplasties
- Mitrofanoff







#### 45 yo recto-perineal fistula





## 51 yo





#### 43 yo, rectal prolapse









### 64 yo with fecal incontinence









# 52 yo male patient No appendix!











#### 26 yo male born with an anorectal malformation

Terminal stoma "Born without a colon" End stage renal disease, currently on hemodialysis, wait list for kidney transplant He wants to know if he is a candidate for a stoma pullthrough























Patients that are born without the anus cannot have an ileo-anal pullthrough.



#### Papanicolaou Test





# Mode of delivery in patients previously operated:

Examine the perineum
Associated anomalies
Previous abdominal operations



























#### Andrea.Bischoff@cuanschutz.edu

- Doctors Pena Bischoff
- ② @DrsPenaBischoff
- PENABISCHOFF