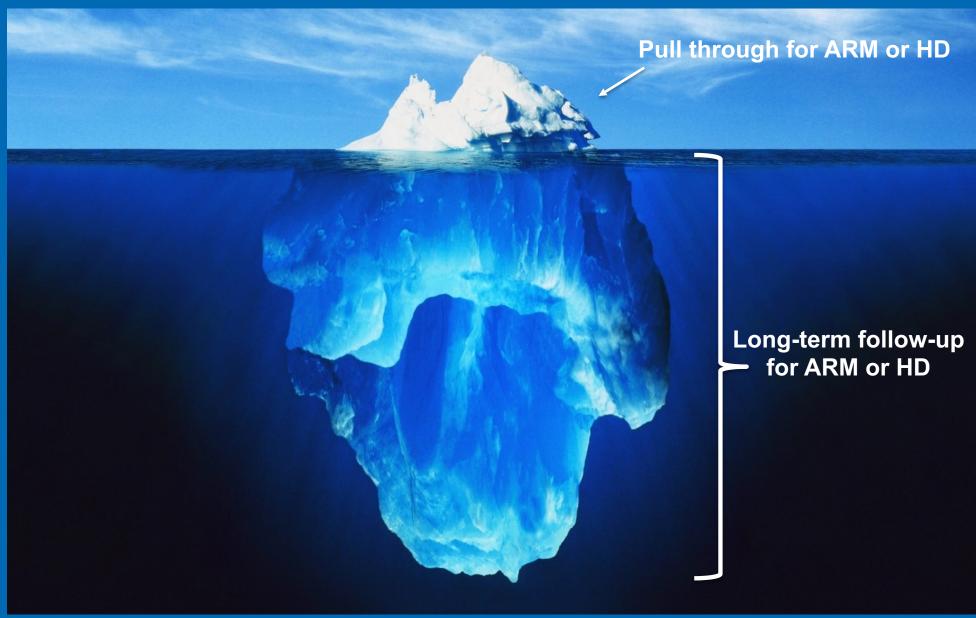

#### **Transition of Care**

#### Dr. Andrea Bischoff

The 65<sup>th</sup> Workshop for the Surgical Treatment of Colorectal Problems in Children











#### **Database Review**

88 patients that were treated when they were > 18 yo





#### Main Needs

- Complications from previous surgeries (rectal mislocation, recurrent fistula)
- Undiagnosed congenital anomaly
- Rectal prolapse
- Fecal incontinence / Bowel Management
- Gynecologic, urologic, and reproductive concerns





### Surgical Interventions

- PSARP or re-do PSARP
- Rectal prolapse repair
- Continent appendicostomies
   Presacral mass resection
- Vaginoplasties
- Mitrofanoff







#### 45 yo recto-perineal fistula





## 51 yo





#### 43 yo, rectal prolapse









### 64 yo with fecal incontinence









# 52 yo male patient No appendix!











#### 26 yo male born with an anorectal malformation

Terminal stoma "Born without a colon" End stage renal disease, currently on hemodialysis, wait list for kidney transplant He wants to know if he is a candidate for a stoma pullthrough























Patients that are born without the anus cannot have an ileo-anal pullthrough.



#### Papanicolaou Test





# Mode of delivery in patients previously operated:

Examine the perineum
Associated anomalies
Previous abdominal operations



























#### Andrea.Bischoff@cuanschutz.edu

- Doctors Pena Bischoff
- ② @DrsPenaBischoff
- PENABISCHOFF