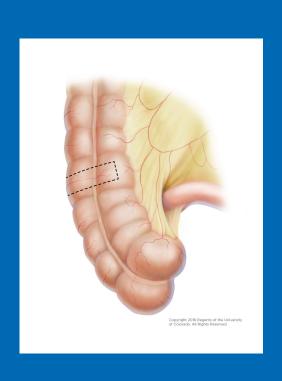

e**

#### Dr. Andrea Bischoff

The 65<sup>th</sup> Workshop for the Surgical Treatment of Colorectal Problems in Children











#### **Database Review**

88 patients that were treated when they were > 18 yo





#### Main Needs

- Complications from previous surgeries (rectal mislocation, recurrent fistula)
- Undiagnosed congenital anomaly
- Rectal prolapse
- Fecal incontinence / Bowel Management
- Gynecologic, urologic, and reproductive concerns





### Surgical Interventions

- PSARP or re-do PSARP
- Rectal prolapse repair
- Continent appendicostomies
   Presacral mass resection
- Vaginoplasties
- Mitrofanoff







#### 45 yo recto-perineal fistula





## 51 yo





#### 43 yo, rectal prolapse









### 64 yo with fecal incontinence









# 52 yo male patient No appendix!











#### 26 yo male born with an anorectal malformation

Terminal stoma "Born without a colon" End stage renal disease, currently on hemodialysis, wait list for kidney transplant He wants to know if he is a candidate for a stoma pullthrough























Patients that are born without the anus cannot have an ileo-anal pullthrough.



#### Papanicolaou Test





# Mode of delivery in patients previously operated:

Examine the perineum
Associated anomalies
Previous abdominal operations



























#### Andrea.Bischoff@cuanschutz.edu

- Doctors Pena Bischoff
- ② @DrsPenaBischoff
- PENABISCHOFF