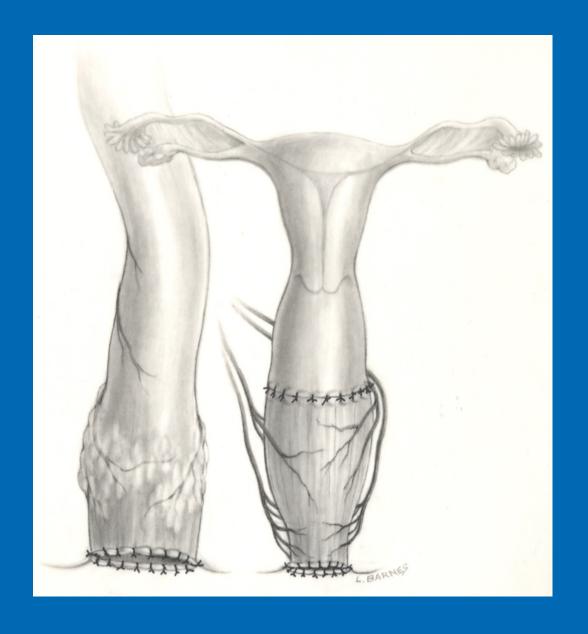

ectal prolapse repair
- Continent appendicostomies
   Presacral mass resection
- Vaginoplasties
- Mitrofanoff







#### 45 yo recto-perineal fistula





## 51 yo





#### 43 yo, rectal prolapse









### 64 yo with fecal incontinence









# 52 yo male patient No appendix!











#### 26 yo male born with an anorectal malformation

Terminal stoma "Born without a colon" End stage renal disease, currently on hemodialysis, wait list for kidney transplant He wants to know if he is a candidate for a stoma pullthrough























Patients that are born without the anus cannot have an ileo-anal pullthrough.



#### Papanicolaou Test





# Mode of delivery in patients previously operated:

Examine the perineum
Associated anomalies
Previous abdominal operations



























#### Andrea.Bischoff@cuanschutz.edu

- Doctors Pena Bischoff
- ② @DrsPenaBischoff
- PENABISCHOFF