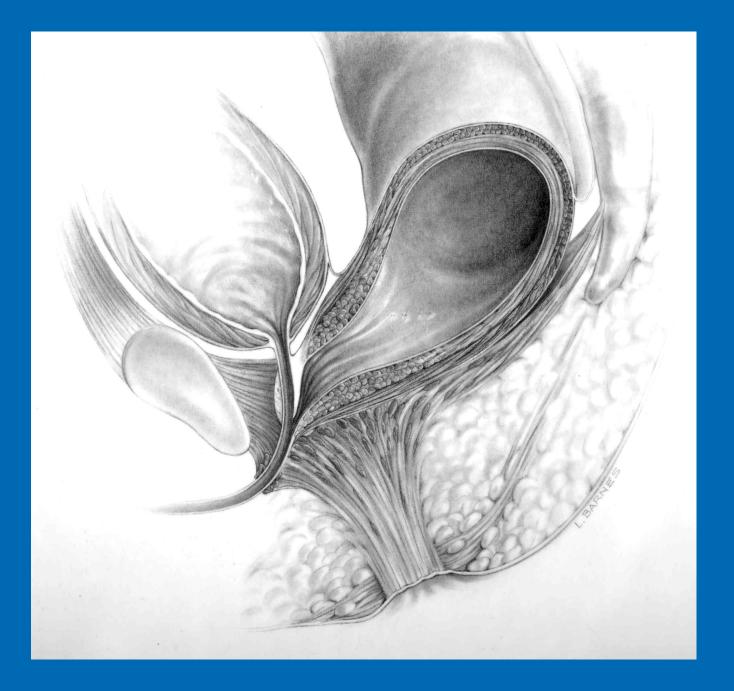

SARP
- Rectal prolapse repair
- Continent appendicostomies
   Presacral mass resection
- Vaginoplasties
- Mitrofanoff







#### 45 yo recto-perineal fistula





## 51 yo





#### 43 yo, rectal prolapse









### 64 yo with fecal incontinence









# 52 yo male patient No appendix!











#### 26 yo male born with an anorectal malformation

Terminal stoma "Born without a colon" End stage renal disease, currently on hemodialysis, wait list for kidney transplant He wants to know if he is a candidate for a stoma pullthrough























Patients that are born without the anus cannot have an ileo-anal pullthrough.



#### Papanicolaou Test





# Mode of delivery in patients previously operated:

Examine the perineum
Associated anomalies
Previous abdominal operations



























#### Andrea.Bischoff@cuanschutz.edu

- Doctors Pena Bischoff
- ② @DrsPenaBischoff
- PENABISCHOFF