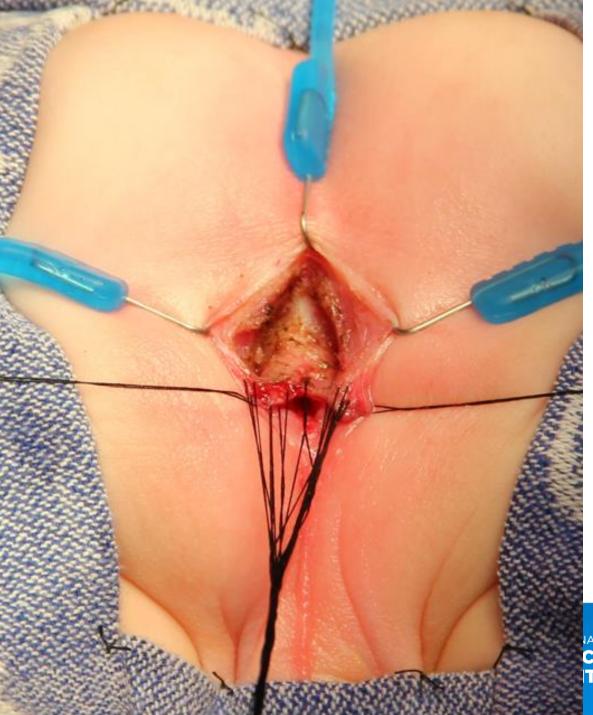

#### Follow up 11 days after surgery

- Started anal dilations
- Pedialax given in clinic
- Started him on senna (8.6 mg) with the goal of daily bowel movement