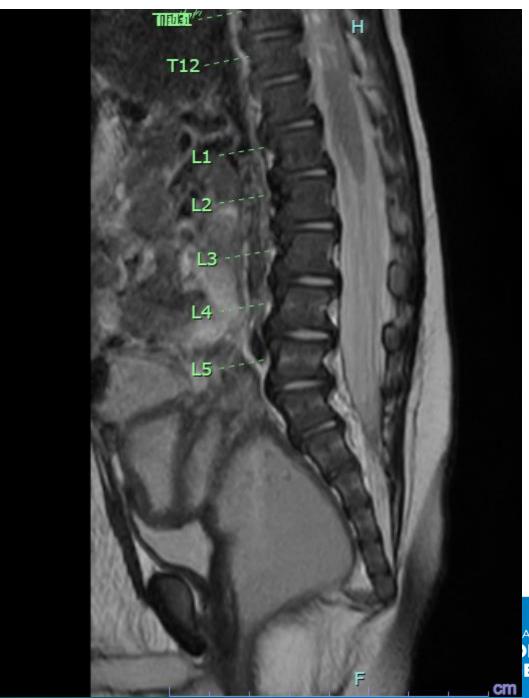

## What studies would you like to order now?

- 1. Sacral x-ray AP and Lateral
- 2. Spinal US
- 3. Spinal and Pelvis MRI
- 4. Contrast enema
- 5. Kidney ultrasound
- 6. Four of the above

ATIONAL CENTER FOR PRECTAL AND ENITAL CARE