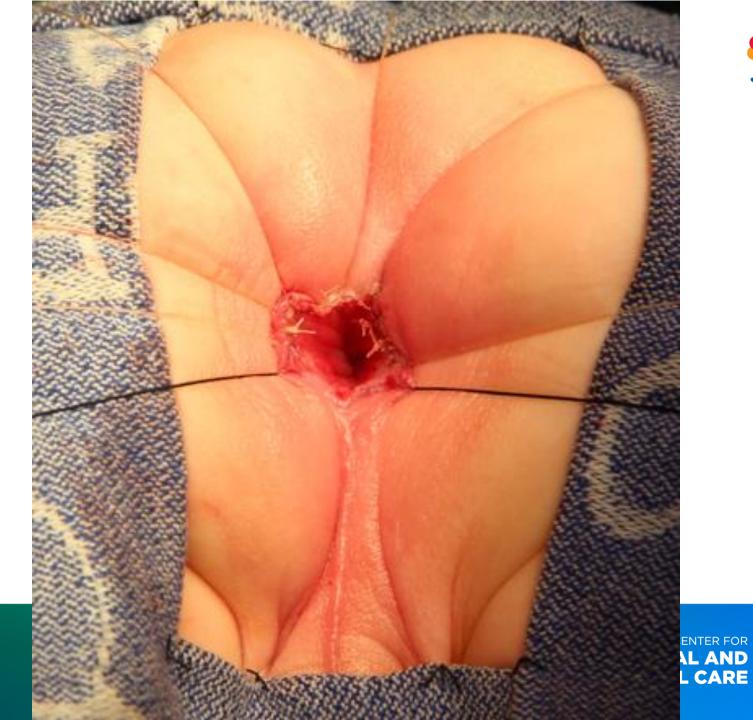

#### Follow up 11 days after surgery

- Started anal dilations
- Pedialax given in clinic
- Started him on senna (8.6 mg) with the goal of daily bowel movement