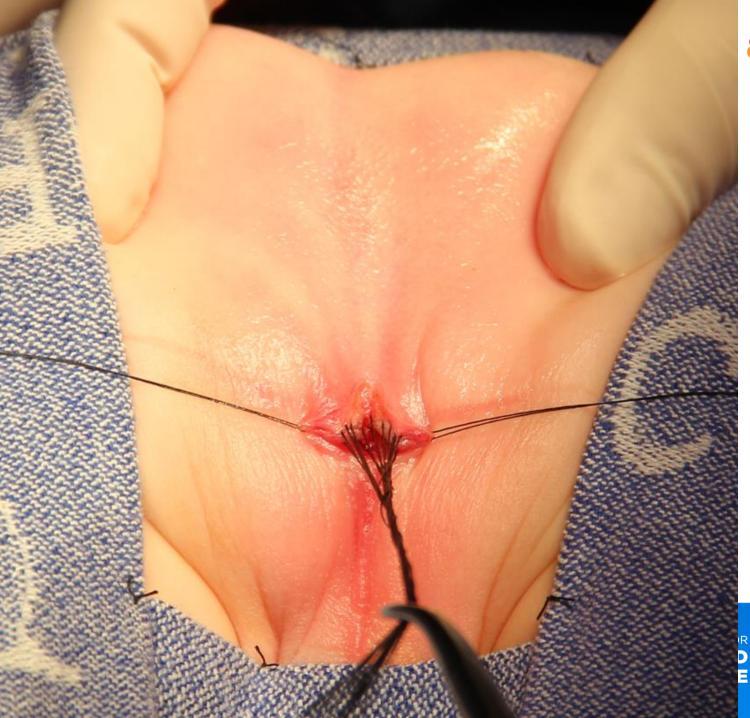

#### Follow up 11 days after surgery

- Started anal dilations
- Pedialax given in clinic
- Started him on senna (8.6 mg) with the goal of daily bowel movement