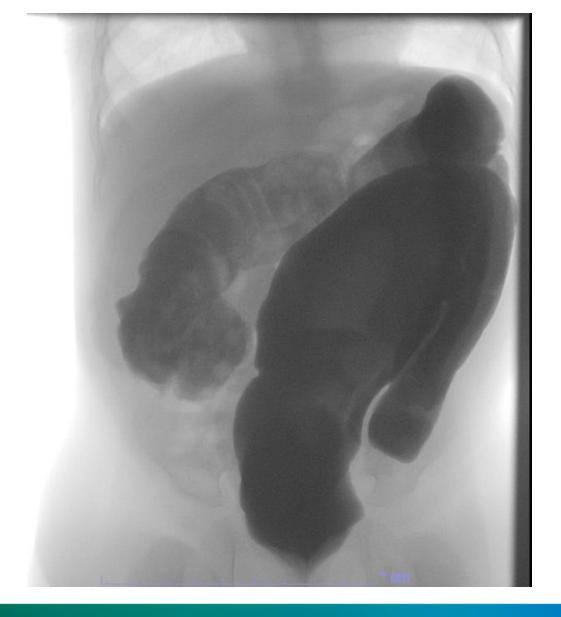

## What studies would you like to order now?

- 1. Sacral x-ray AP and Lateral
- 2. Spinal US
- 3. Spinal and Pelvis MRI
- 4. Contrast enema
- 5. Kidney ultrasound
- 6. Four of the above

ATIONAL CENTER FOR PRECTAL AND ENITAL CARE