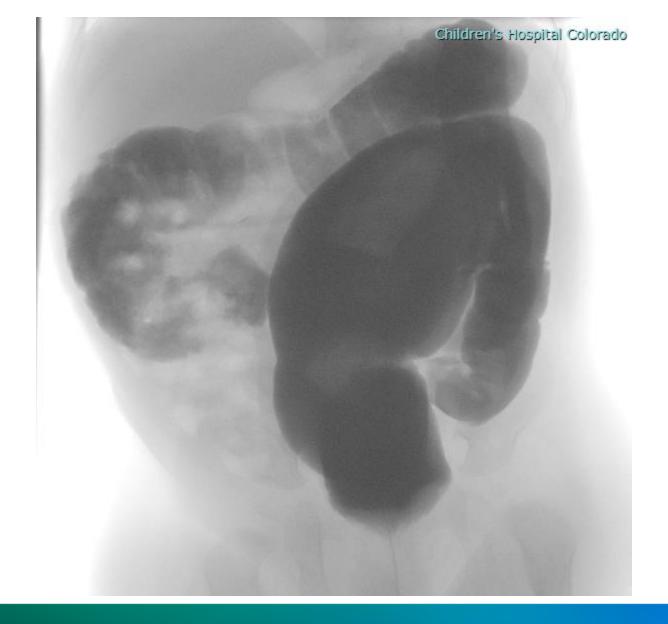

## What studies would you like to order now?

- 1. Sacral x-ray AP and Lateral
- 2. Spinal US
- 3. Spinal and Pelvis MRI
- 4. Contrast enema
- 5. Kidney ultrasound
- 6. Four of the above

ATIONAL CENTER FOR PRECTAL AND ENITAL CARE