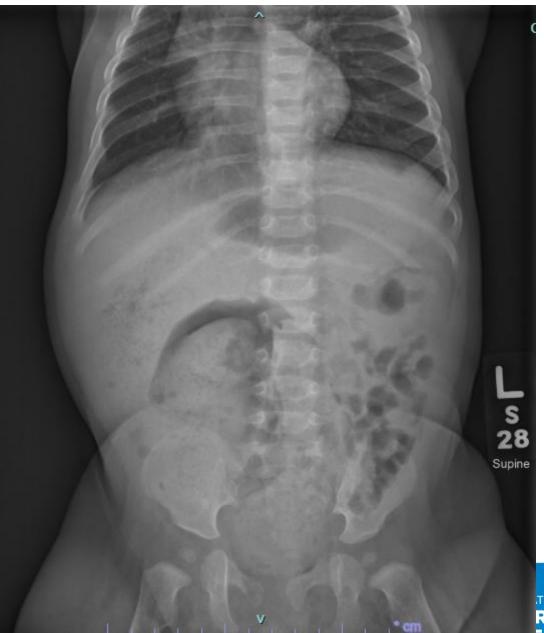

## What studies would you like to order now?

- 1. Sacral x-ray AP and Lateral
- 2. Spinal US
- 3. Spinal and Pelvis MRI
- 4. Contrast enema
- 5. Kidney ultrasound
- 6. Four of the above

ATIONAL CENTER FOR PRECTAL AND ENITAL CARE